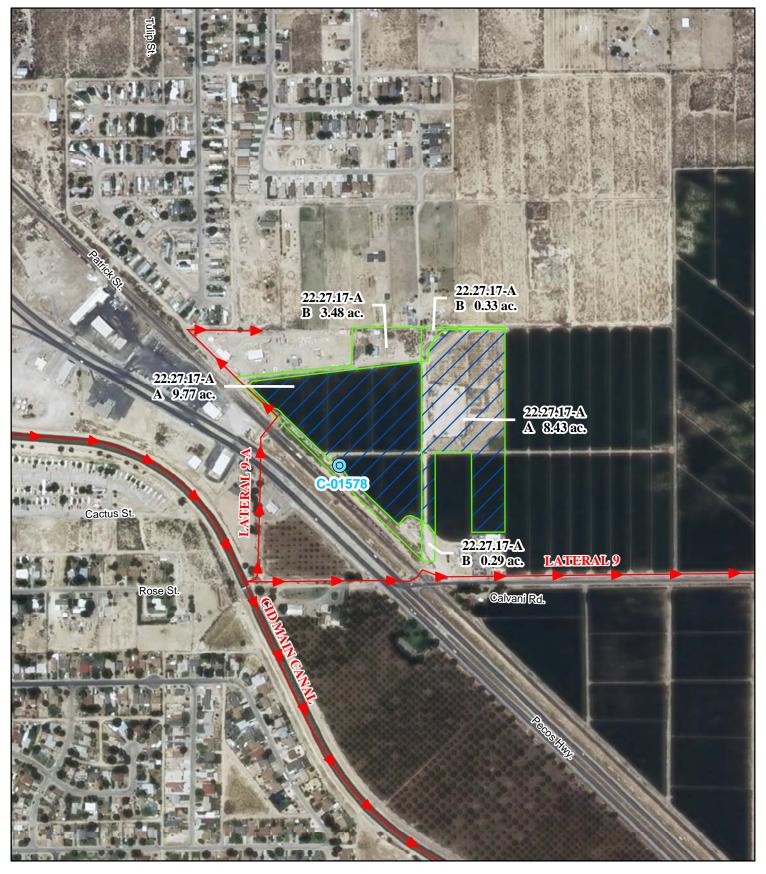

### f. Location and Amount of Irrigated Acreage:

Section 17, Township 22S, Range 27E, N.M.P.M.

| Pt. SW <sup>1</sup> /4 |        | 9.77 acres                 |
|------------------------|--------|----------------------------|
| Pt. SE <sup>1</sup> /4 |        | 8.43 acres                 |
|                        | Total: | 18.20 acres (Supplemental) |

As shown on the attached revised Hydrographic Survey Map for Subfile No. 22.27.17-A, and the CID Section Hydrographic Survey Map Sheet No. 28 (1999-2011), included in Part F of this Appendix, representing the Court record as of the date of the filing of this Decree.

### f. Location and Amount of Irrigated Acreage:

Section 17, Township 22S, Range 27E, N.M.P.M.

| Pt. SW <sup>1</sup> / <sub>4</sub>            |                  | 3.48 acres     |
|-----------------------------------------------|------------------|----------------|
| Pt. SE <sup>1</sup> /4                        |                  | 0.62 acres     |
|                                               | Total:           | 4.10 acres     |
| As shown on the attached revised Hydrographic | c Survey Map for | Subfile No. 22 |